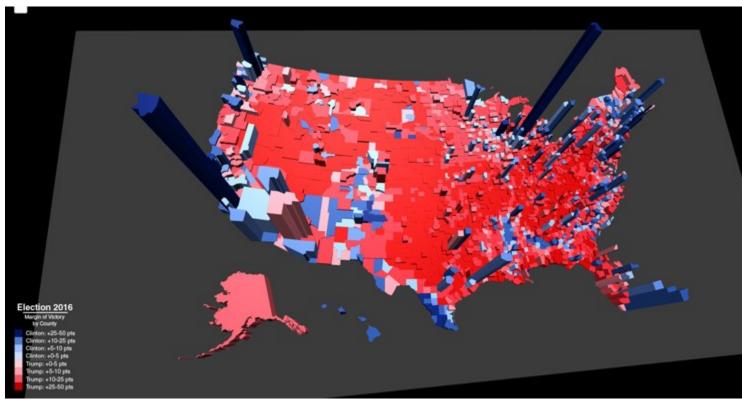

#### I. Sealed Criminal Case Count vs. 2016 blue county election map

- 1. Compare the two maps above to see the general similarity of the red (High Cases) state sealed case counts to the blue (Democrat) county election vote's map.
  - In your mind's eye change the red state sealed case count color from red to blue, see the pattern?
  - Not to say this is an all blue county problem but it appears significantly correlated to the high state sealed case counts.
- 2. Link below is the US Attorneys Annual Statistical Report for Fiscal Year Ended Sept. 2018.
  - https://www.justice.gov/usao/page/file/1199336/download
  - The <u>annual criminal case count</u> for all districts in Tables 1, 2A & 2B range from 64,222 to 75,319.
  - When you cut the cases by Programs in Tables 3A, 3D, & 4 the total ranges from 116,298 to 121,145.
- 3. Here is the <u>Criminal</u> Cases Master List source of data used in the USA map above linked to you below.
  - <a href="https://docs.google.com/spreadsheets/d/1kVQwX9l9HJ5F76x05ic\_YnU\_Z5yiVS96LbzAOP66EzA/edit#gid=1477664324">https://docs.google.com/spreadsheets/d/1kVQwX9l9HJ5F76x05ic\_YnU\_Z5yiVS96LbzAOP66EzA/edit#gid=1477664324</a>
  - This data base shows 163,469 sealed cases from approximately 10/30/2017 to 3/28/2020
  - Today 4/14/2020, Qmap Sealed Cases show 163,469, an increase of 10,899 cases in roughly 2.5 months or 4360 sealed cases increase per month <a href="https://www.qmap.pub/cases">https://www.qmap.pub/cases</a>
  - This is for overlapping data of some 30 months.
  - According to the Criminal Cases Master List (Mirror) we only have historical data for 2006.
    - 1. 2006 shows 12 months case load of 24,375 and a 29 month case load of 58,906.
    - 2. So 2020 sealed case load is about 2.8 times the 2008 29 month case load.
    - 3. See bottom of above link for this data.
- 4. The sealed cases posted on the Q site <a href="https://www.qmap.pub/cases">https://www.qmap.pub/cases</a> are not unrealistic.

- a. Operation management is a highly vetted in engineering that is used to solve many manufacturing and operations problems, e.g. arrival and departure scheduling of airports.
- b. The Army Engineering Corp was providing part of this solution by acting as an emergency team to erect and staff additional bed space to service hospital overflow.
- c. With COVID-19, a lot of people get very sick very fast and overwhelm health care facilities especially in highly dense urban areas.
- d. America won WW2 by over manufacturing and supplying the enemy as well as even helping the enemy, i.e. there no morals when it comes to profit and war.
- e. American resources and manufacturing capability, before we outsourced to the world, were more than capable of supplying anything to anybody in the world.
- f. Now of course not so much, another big lesson!
- g. Still this problem is avoidable by bringing our strategic and basic manufacturing needs back home plus,
- h. Establishing basic operation management policies across America dealing with surprise novel diseases.
- i. Not to mention had China acted earlier, the corona virus could have been cut by 95% per FDA chief.
- j. We cannot control other countries but we can well control what we outsource and import!
- k. The Case Against China by Stefan Molyneux is a MUST WATCH OF 1:04 hours and well worth it, we streamed this last night.
  - https://www.youtube.com/watch?v=K0SB8DyhvGg
  - This video seems to be hard to find, you may have to search or go in thru Stefan Molyneux name in YouTube.
  - Bottom line Stefan is confirming the COVID-19 was bioengineered at the Wuhan Institute of Virology.
  - And the U.S. government National Institutes of Health awarded \$3.7 million research grant to Wuhan Institute of Virology!
- 5. Again look at the political party 3D density map above by county.
  - a. The UN Agenda 21/2039 long been pushing for higher densities in the urban areas (rack em stack em pack em) while parking out the rural areas, e.g. more wilderness, et al.
  - b. This picture is no accident; these are fruits from decades of global to local deep state work which are very effectively working now.

- c. These stratospheric pillars of blue and some red are highly charged future events waiting to happen which will dwarf the COVID-19 pandemic.
- d. This is a global to local silent sabotage of American independence and sovereignty.
- e. There is big blue money and some red behind slamming our borders with caravans, subversion of our basic voting booth ID heritage, breaking our food supply, outsourcing our basic needs & jobs.
- f. Show me a politician who is being funded out of state and I will show you a globalist taking down the heritage and traditions of America for profit and power.
- g. This is happening all over Montana and both parties participate and lie and deny.
- h. The highest levels have been infiltrated according to Q that is no duh to all savvy property owners.
- i. The power triangle (puppet masters) is **The House of Saud, Rothschild and Soros** according to a Q drop dated Nov. 11, 2017.
- 6. There is another problem shown in these charts you may not see and it is the infiltration of disease and corruption with the help of academia and the media.
  - a. <a href="https://www.qmap.pub/read/3959">https://www.qmap.pub/read/3959</a>
  - b. All state and federal funding ought to be stopped to Harvard University.