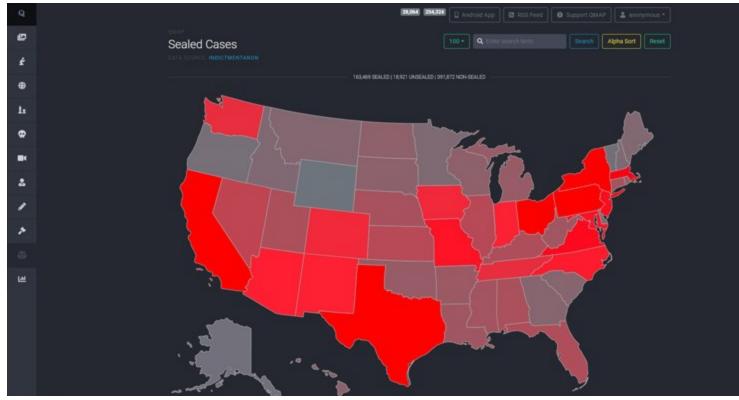

https://www.qmap.pub/cases

https://blueshift.io/election-2016-county-map.html

#### I. Sealed Criminal Case Count vs. 2016 blue county election map

- 1. Compare the two maps above to see the general similarity of the red (High Cases) state sealed case counts to the blue (Democrat) county election vote's map.
  - In your mind's eye change the red state sealed case count color from red to blue, see the pattern?
  - Not to say this is an all blue county problem but it appears significantly correlated to the high state sealed case counts.
- 2. Link below is the US Attorneys Annual Statistical Report for Fiscal Year Ended Sept. 2018.
  - https://www.justice.gov/usao/page/file/1199336/download
  - The <u>annual criminal case count</u> for all districts in Tables 1, 2A & 2B range from 64,222 to 75,319.
  - When you cut the cases by Programs in Tables 3A, 3D, & 4 the total ranges from 116,298 to 121,145.
- 3. Here is the <u>Criminal</u> Cases Master List source of data used in the USA map above linked to you below.
  - <a href="https://docs.google.com/spreadsheets/d/1kVQwX9l9HJ5F76x05ic\_YnU\_Z5yiVS96LbzAOP66EzA/edit#gid=1477664324">https://docs.google.com/spreadsheets/d/1kVQwX9l9HJ5F76x05ic\_YnU\_Z5yiVS96LbzAOP66EzA/edit#gid=1477664324</a>
  - This data base shows 163,469 sealed cases from approximately 10/30/2017 to 3/28/2020
  - Today 4/14/2020, Qmap Sealed Cases show 163,469, an increase of 10,899 cases in roughly 2.5 months or 4360 sealed cases increase per month <a href="https://www.qmap.pub/cases">https://www.qmap.pub/cases</a>
  - This is for overlapping data of some 30 months.
  - According to the Criminal Cases Master List (Mirror) we only have historical data for 2006.
    - 1. 2006 shows 12 months case load of 24,375 and a 29 month case load of 58,906.
    - 2. So 2020 sealed case load is about 2.8 times the 2008 29 month case load.
    - 3. See bottom of above link for this data.
- 4. The sealed cases posted on the Q site <a href="https://www.qmap.pub/cases">https://www.qmap.pub/cases</a> are not unrealistic.